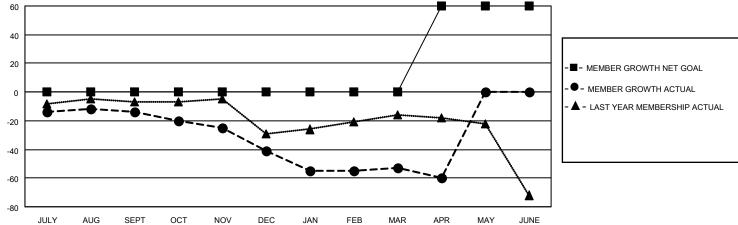

## MONTHLY MEMBERSHIP PROGRESS REPORT

LOCATION OREGON District 36 G Results as of: 4/30/2021

| Clubs         |               |             |               | Members               |                        |                         |                                                    |  |
|---------------|---------------|-------------|---------------|-----------------------|------------------------|-------------------------|----------------------------------------------------|--|
|               | RESULTS FOR   | R 2020-2021 |               | RESULTS FOR 2020-2021 |                        |                         |                                                    |  |
| QUARTER       | NEW CLUB GOAL | NEW CLUBS   | DROPPED CLUBS | QUARTER MEM           | BER GROWTH NET<br>GOAL | MEMBER GROWTH<br>ACTUAL | DROPPED<br>MEMBERS ACTUAL<br>(including transfers) |  |
| JULY/AUG/SEPT | 0             | 0           | 0             | JULY/AUG/SEPT         | 0                      | 13                      | 21                                                 |  |
| OCT/NOV/DEC   | 0             | 0           | 0             | OCT/NOV/DEC           | 0                      | 16                      | 34                                                 |  |
| JAN/FEB/MAR   | 0             | 0           | 0             | JAN/FEB/MAR           | 0                      | 7                       | 19                                                 |  |
| APR/MAY/JUNE  | 1             | 0           | 0             | APR/MAY/JUNE          | 60                     | 8                       | 13                                                 |  |